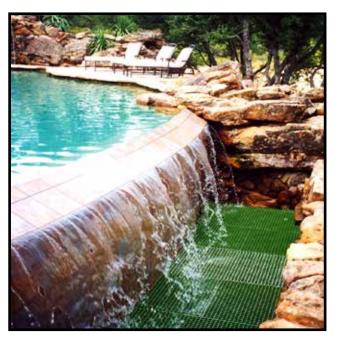

# **Project Specs**

**Location:** Possum Kingdom - Lake, Texas

**Application:** Collection Basin

**Product:** Fibergrate Molded Grating 1-1/2" Square Mesh, 1-1/2" Deep

Fibergrate's 1-1/2" deep, 1-1/2" square mesh molded grating was used at the base of the last and largest waterfall in the pool. Despite the fact that the rock work surrounding the pool was left in its uneven, natural state, the Fibergrate molded grating was easily fit into place. The grating's green color also blends well with the natural surrounding rock work and landscape. Because the grating is corrosion resistant with the color built in, the grating will last for years to come. Fibergrate is proud to be a part of this exclusive development.