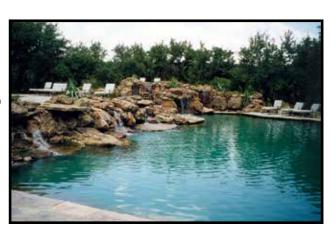

#### **Overview**

The Ranch is a leisure community located on Possum Kingdom Lake in Texas. It offers a wide range of amenities for its residents and visitors. One of The Ranch's many amenities is its resort style, four spa swimming pool, complete with imported boulders from the Ozarks and cascading waterfalls.

Fibergrate's 1-1/2" deep, 1-1/2" square mesh molded grating was used at the base of the last and largest waterfall in the pool. Despite the fact that the rock work surrounding the pool was left in its uneven, natural state, the Fibergrate molded grating was easily fit into place. The grating's green color also blends well with the natural surrounding rock work and landscape. Because the grating is corrosion resistant with the color built in, the grating will last for years to come. Fibergrate is proud to be a part of this exclusive development.