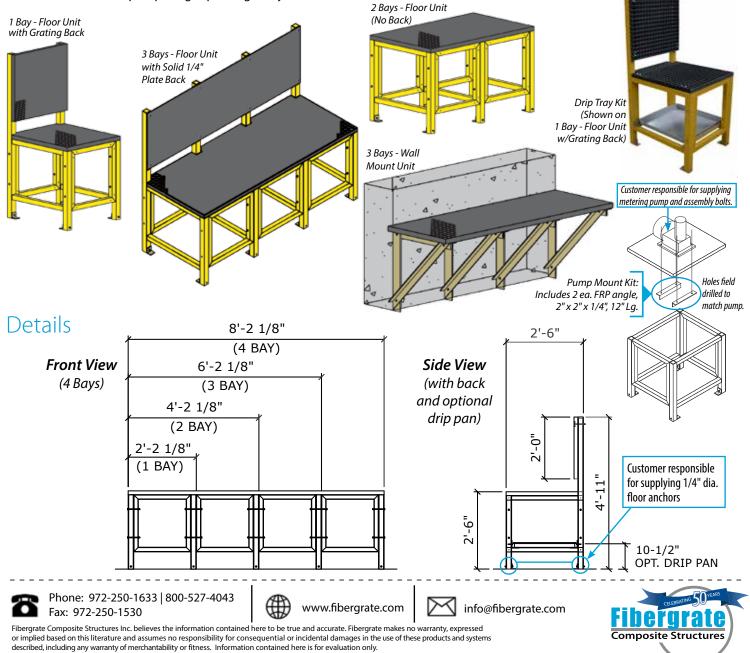

resistant Vi-Corr<sup>®</sup> resin system, Fiberplate<sup>®</sup> solid FRP plate, and Dynaform<sup>®</sup> structural shapes.

With standard options of 1 to 4 bays, floor mounted or wall mounted, and with optional drip-pans and pump mount kits, Fibergrate's pump stands/tables offer a simplified, cost effective solution to fit your requirements.

### **Options and Part Numbers**

| PUMP STAND OPTIONS                                                                                                          |                               |                                                                                                                                                       |           |           |
|-----------------------------------------------------------------------------------------------------------------------------|-------------------------------|-------------------------------------------------------------------------------------------------------------------------------------------------------|-----------|-----------|
| ТҮРЕ                                                                                                                        | Number of Bays w/ Part Number |                                                                                                                                                       |           |           |
|                                                                                                                             | 1                             | 2                                                                                                                                                     | 3         | 4         |
| Floor Mount w/ Grating Back                                                                                                 | 86500035                      | 86500036                                                                                                                                              | 86500037  | 86500038  |
| Floor Mount w/ 1/4" Plate Back                                                                                              | 86500090                      | 86500091                                                                                                                                              | 86500092  | 86500093  |
| Floor Mount - No Back                                                                                                       | 86500039                      | 86500040                                                                                                                                              | 86500041  | 86500042  |
| Wall Mount - No Back                                                                                                        | 86500043                      | 86500044                                                                                                                                              | 86500045  | 86500046  |
| PLEASE NOTE: FOR DRIP TRAY KITS, PART NUMBER* BELOW MUST BE ORDERED IN ADDITION TO THE PUMP STAND PART NUMBERS LISTED ABOVE |                               |                                                                                                                                                       |           |           |
| Drip Tray Kit                                                                                                               | 86500027*                     | 86500028*                                                                                                                                             | 86500029* | 86500030* |
| Pump Mount Kit                                                                                                              | 86500094                      | Each kit contains two each FRP equal leg angles (2" x 1/4"), 12" Lengths<br>**END USER RESPONSIBLE FOR DRILLING HOLES & SUPPLYING MOUNTING HARDWARE** |           |           |

#### NOTE: The maximum pump weight per single bay is 100 lbs.

©Fibergrate Inc. 2016 Part No. 883312-02/17-1.0