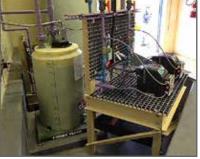

Fibergrate® molded grating, Vi-Corr® vinyl ester resin, 1-1/2" deep x 1-1/2" sq mesh, meniscus surface, dark gray

Drip Tray Kit Fiberglass pan, light gray Dynaform angle, beige