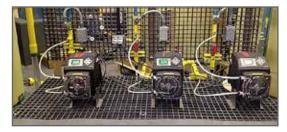

### Overview

Do you have a requirement for a non-corrosive, easy-to-install floor or wall mounted stand/table for your facility's chemical feed and metering pumps?

Fibergrate Composite Structures Inc. can provide you with a complete solution utilizing our Fibergrate® fiberglass reinforced plastic (FRP) molded grating with our corrosion

resistant Vi-Corr<sup>®</sup> resin system, Fiberplate<sup>®</sup> solid FRP plate, and Dynaform<sup>®</sup> structural shapes.

With standard options of 1 to 4 bays, floor mounted or wall mounted, and with optional drip-pans and pump mount kits, Fibergrate's pump stands/tables offer a simplified, cost effective solution to fit your requirements.

## Other Benefits

- Long Service Life
- Easy to Order
- Non-Conductive
- Impact Resistance
- High Strength to Weight Ratio
- Fire-Retardant

Dynaform<sup>®</sup> yellow square tube & beige equal leg angle